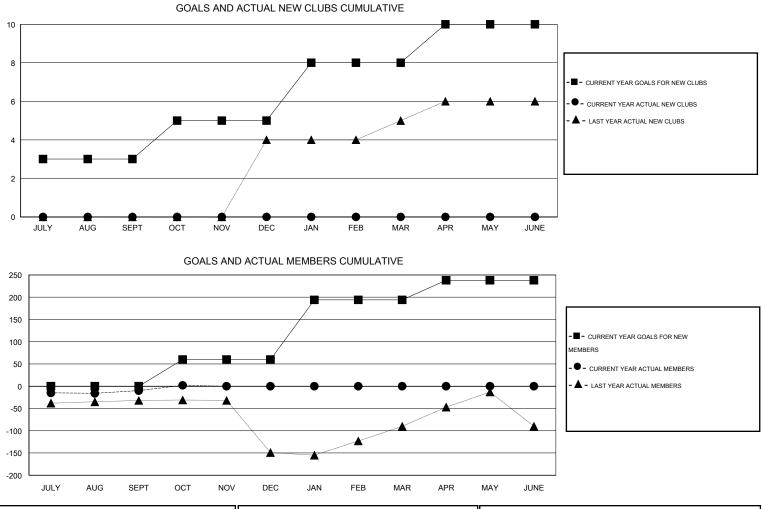

## LOCATION LEBANON

GMT CA 6-Afi

|               |                  | Clubs             |                  |                  | Members               |                    |                                     |                    |                  |  |
|---------------|------------------|-------------------|------------------|------------------|-----------------------|--------------------|-------------------------------------|--------------------|------------------|--|
|               | RESU             | LTS FOR 2014-2015 | i                |                  | RESULTS FOR 2014-2015 |                    |                                     |                    |                  |  |
| QUARTER       | NEW CLUB<br>GOAL | NEW CLUBS         | DROPPED<br>CLUBS | NET<br>GAIN/LOSS | QUARTER               | NEW MEMBER<br>GOAL | CHARTER AND<br>NEW MEMBERS<br>ADDED | DROPPED<br>MEMBERS | NET<br>GAIN/LOSS |  |
| JULY/AUG/SEPT | 3                | 0                 | 0                | 0                | JULY/AUG/SEPT         | 0                  | 28                                  | 38                 | -10              |  |
| OCT/NOV/DEC   | 2                | 0                 | 0                | 0                | OCT/NOV/DEC           | 60                 | 27                                  | 15                 | 12               |  |
| JAN/FEB/MAR   | 3                | 0                 | 0                | 0                | JAN/FEB/MAR           | 134                | 0                                   | 0                  | 0                |  |
| APR/MAY/JUNE  | 2                | 0                 | 0                | 0                | APR/MAY/JUNE          | 44                 | 0                                   | 0                  | 0                |  |